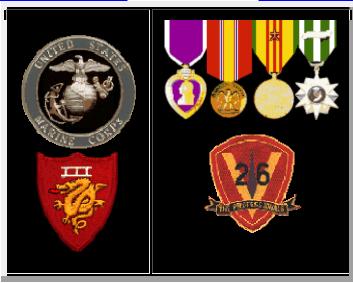

On October 28, 1968 under a hostile attack of artillery, rockets and mortar in Quang Nam Province, South Vietnam, Staff Sergeant Gault lost his life during the attack. He was 29 years old.

Clinton received countless awards including the Purple Heart, National Defense Medal, Vietnam Service Award and the Vietnam Campaign Medal. He also received the US Marine Corps Medal as well as the III MAF, 1<sup>st</sup> Marine Division and 26<sup>th</sup> Marines patch. He is remembered as a master marksman and an excellent leader.